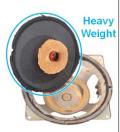

MCMA stands for Multi Cell Microtransducer Array based on planar ribbon technology. MCMA consists of multiplanar magnets and micro-cells imprinted on a diaphragm. usfps.com/index.html#mcma

Cone speakers consist of the heavy reactive components which cause distortion and lack of transparency.