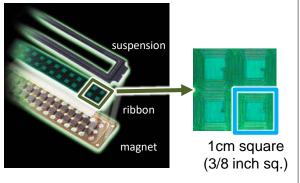

MCMA stands for Multi Cell Microtransducer Array based on planar ribbon technology. MCMA consists of multiplanar magnets and micro-cells imprinted on a diaphragm. usfps.com/index.html#mcma

Cone speakers consist of the heavy reactive components which cause distortion and lack of transparency.