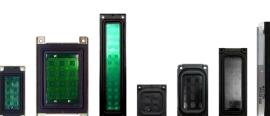

FPS stands for Flat Panel Speaker - Japanese company founded in 1999. FPS is the world's only manufacture of MCMA planer ribbon transducers. usfps.com

- > FPS manufactures a variety transducers from tweeters to large format multi-cell ribbon using MCMA technology. usfps.com/products.html
- > FPS also manufactures speaker systems using MCMA transducers. usfps.com/products.html#flat-speakers
- > FPS holds the patent and the register trademark of MCMA.

MCMA stands for Multi Cell Microtransducer Array based on planar ribbon technology. MCMA consists of multiplanar magnets and micro-cells imprinted on a diaphragm. usfps.com/index.html#mcma

Cone speakers consist of the heavy reactive components which cause distortion and lack of transparency.